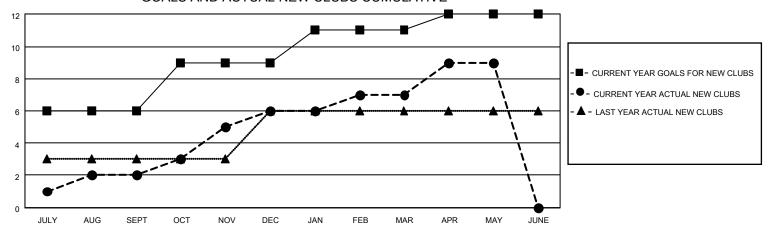

## LOCATION INDIA District 322 B1 Results as of: 5/31/2021

| Clubs         |               |             |               | Members               |                       |                         |                                                    |  |
|---------------|---------------|-------------|---------------|-----------------------|-----------------------|-------------------------|----------------------------------------------------|--|
|               | RESULTS FOR   | R 2020-2021 |               | RESULTS FOR 2020-2021 |                       |                         |                                                    |  |
| QUARTER       | NEW CLUB GOAL | NEW CLUBS   | DROPPED CLUBS | QUARTER MEMB          | ER GROWTH NET<br>GOAL | MEMBER GROWTH<br>ACTUAL | DROPPED<br>MEMBERS ACTUAL<br>(including transfers) |  |
| JULY/AUG/SEPT | 6             | 2           | 1             | JULY/AUG/SEPT         | 200                   | 208                     | 40                                                 |  |
| OCT/NOV/DEC   | 3             | 4           | 0             | OCT/NOV/DEC           | 200                   | 177                     | 162                                                |  |
| JAN/FEB/MAR   | 2             | 1           | 8             | JAN/FEB/MAR           | 100                   | 65                      | 116                                                |  |
| APR/MAY/JUNE  | 1             | 2           | 0             | APR/MAY/JUNE          | 50                    | 56                      | 72                                                 |  |

## GOALS AND ACTUAL NEW CLUBS CUMULATIVE