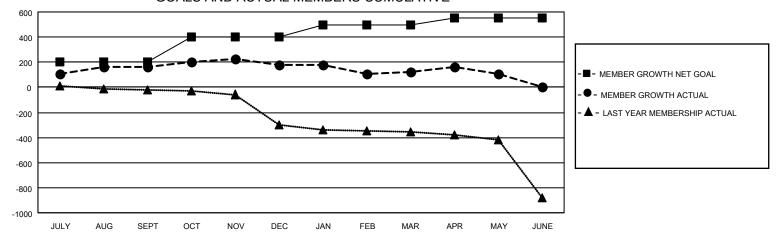

## LOCATION INDIA District 322 B1 Results as of: 5/31/2021

| Clubs         |               |             |               | Members               |                       |                         |                                                    |  |
|---------------|---------------|-------------|---------------|-----------------------|-----------------------|-------------------------|----------------------------------------------------|--|
|               | RESULTS FOR   | R 2020-2021 |               | RESULTS FOR 2020-2021 |                       |                         |                                                    |  |
| QUARTER       | NEW CLUB GOAL | NEW CLUBS   | DROPPED CLUBS | QUARTER MEMB          | ER GROWTH NET<br>GOAL | MEMBER GROWTH<br>ACTUAL | DROPPED<br>MEMBERS ACTUAL<br>(including transfers) |  |
| JULY/AUG/SEPT | 6             | 2           | 1             | JULY/AUG/SEPT         | 200                   | 208                     | 40                                                 |  |
| OCT/NOV/DEC   | 3             | 4           | 0             | OCT/NOV/DEC           | 200                   | 177                     | 162                                                |  |
| JAN/FEB/MAR   | 2             | 1           | 8             | JAN/FEB/MAR           | 100                   | 65                      | 116                                                |  |
| APR/MAY/JUNE  | 1             | 2           | 0             | APR/MAY/JUNE          | 50                    | 56                      | 72                                                 |  |

## GOALS AND ACTUAL MEMBERS CUMULATIVE

| DROPPED CLUBS: 9                                                                   |    | 62 CLUBS OF 85 ADDED 1 OR MORE | GENDER DISTRIBUTION             |                |       |
|------------------------------------------------------------------------------------|----|--------------------------------|---------------------------------|----------------|-------|
|                                                                                    |    | NEW MEMBERS                    | MALE 2,112 (65.02%              |                |       |
|                                                                                    |    |                                | FEMALE                          | 1,136 (34.98%) |       |
| DROPPED MEMBERS                                                                    |    |                                |                                 |                |       |
| DECEASED                                                                           | 30 | CLICK HERE FOR CUMULATIVE      | TOTAL FAMILY UNIT MEMBERS       |                | 1,568 |
| CLUB CANCELLED         103           OTHER         257           TOTAL         390 |    | MEMBERSHIP DATA                | FAMILY MEMBERS PAYING HALF DUES |                | 004   |
|                                                                                    |    |                                |                                 |                | 921   |
|                                                                                    |    |                                |                                 |                |       |